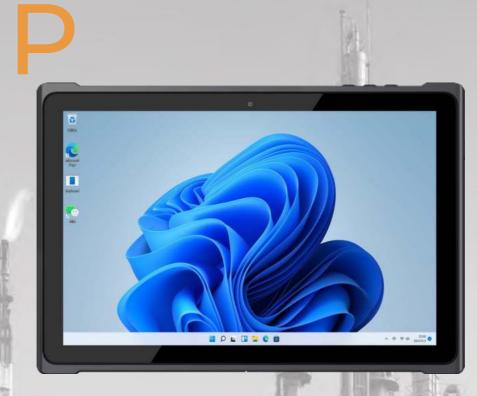

# RuggedTab

Are you looking for a device that combines the functionalities of a keyboard laptop and a tablet?

One of the standout features of the RUGGEDTAB FLIP is its versatile keyboard. With just a simple flip of the cover, you can effortlessly pop out the stand, allowing you to keep the screen upright and type away comfortably as if you were using a laptop. Alternatively, you have the option to detach the tablet from the stand, giving you the freedom to work independently and make the most of its tablet mode.

### **KEY FEATURES**

- 10 inch 16:10 1200\*1920, 400cd/m2
- Windows 11 or Android 12.0 GMS
- Long life 9500mAh battery
- Fan-less design
- Enhanced rugged corners to withstand shock and impact
- IP65 for wind blown dust, dirt and water protection
- Mil STD 810G drop