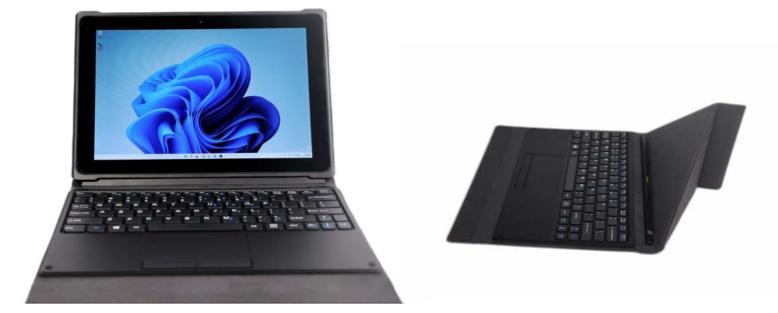

# RuggedTab

Are you looking for a device that combines the functionalities of a keyboard laptop and a tablet?

One of the standout features of the RUGGEDTAB FLIP is its versatile keyboard. With just a simple flip of the cover, you can effortlessly pop out the stand, allowing you to keep the screen upright and type away comfortably as if you were using a laptop. Alternatively, you have the option to detach the tablet from the stand, giving you the freedom to work independently and make the most of its tablet mode.

Embrace versatility and durability with the RUGGEDTAB FLIP — the ultimate device for those who crave the functionalities of a keyboard laptop and the convenience of a tablet, without sacrificing durability.